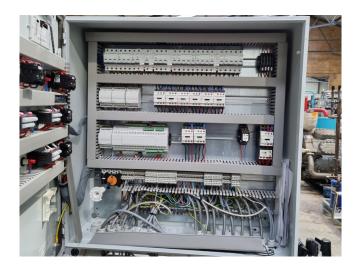

#### Used Frascold Q7-36.1Y (x2)

Used Frascold TWINQ7-36.1Y compressor unit on Freon. Complete with 2x Frascold O7-36.1Y semihermetic piston compressors, GVN HLR-8A-F/F-50x1 liquid receiver with a volume of 50 liters, pressure and safety switches, Carel NXL003152H variable frequency converter, Soler & Palau **REB-5** speed controller, Televis Compact 600 monitor, Eliwell EWCM 6100 display and a control box. \*Why choose for HOSBV? Were not only the largest used refrigeration specialist in Europe, but also, we deliver all equipment including an extensive test, warranty and an industrial cleaning. \*Optionally we can also perform a new paint job and arrange the logistics.