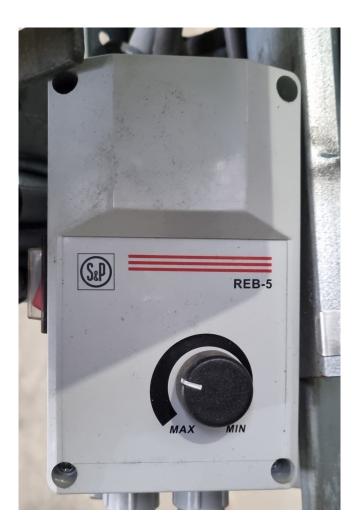

#### Used Frascold Q7-36.1Y (x2)

Used Frascold TWINQ7-36.1Y compressor unit on Freon. Complete with 2x Frascold O7-36.1Y semihermetic piston compressors, GVN HLR-8A-F/F-50x1 liquid receiver with a volume of 50 liters, pressure and safety switches, Carel NXL003152H variable frequency converter, Soler & Palau **REB-5** speed controller, Televis Compact 600 monitor, Eliwell EWCM 6100 display and a control box. \*Why choose for HOSBV? Were not only the largest used refrigeration specialist in Europe, but also, we deliver all equipment including an extensive test, warranty and an industrial cleaning. \*Optionally we can also perform a new paint job and arrange the logistics.