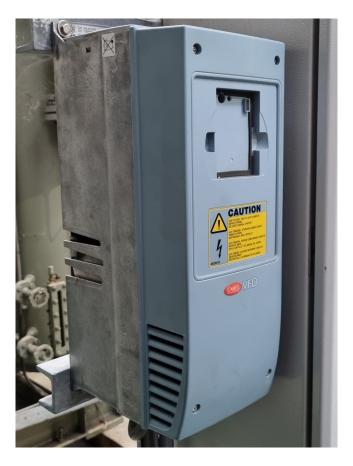

#### Used Frascold Q7-36.1Y (x2)

Used Frascold TWINQ7-36.1Y compressor unit on Freon. Complete with 2x Frascold O7-36.1Y semihermetic piston compressors, GVN HLR-8A-F/F-50x1 liquid receiver with a volume of 50 liters, pressure and safety switches, Carel NXL003152H variable frequency converter, Soler & Palau **REB-5** speed controller, Televis Compact 600 monitor, Eliwell EWCM 6100 display and a control box. \*Why choose for HOSBV? Were not only the largest used refrigeration specialist in Europe, but also, we deliver all equipment including an extensive test, warranty and an industrial cleaning. \*Optionally we can also perform a new paint job and arrange the logistics.