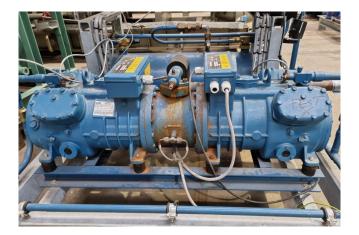

#### Used Frascold Q7-36.1Y (x2)

Used Frascold TWINQ7-36.1Y compressor unit on Freon. Complete with 2x Frascold O7-36.1Y semihermetic piston compressors, GVN HLR-8A-F/F-50x1 liquid receiver with a volume of 50 liters, pressure and safety switches, Carel NXL003152H variable frequency converter, Soler & Palau **REB-5** speed controller, Televis Compact 600 monitor, Eliwell EWCM 6100 display and a control box. \*Why choose for HOSBV? Were not only the largest used refrigeration specialist in Europe, but also, we deliver all equipment including an extensive test, warranty and an industrial cleaning. \*Optionally we can also perform a new paint job and arrange the logistics.