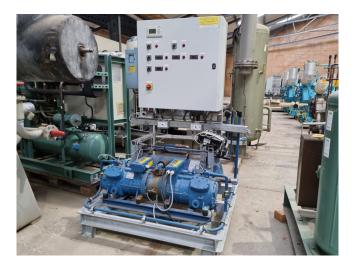

#### Used Frascold Q7-36.1Y (x2)

Used Frascold TWINQ7-36.1Y compressor unit on Freon. Complete with 2x Frascold O7-36.1Y semihermetic piston compressors, GVN HLR-8A-F/F-50x1 liquid receiver with a volume of 50 liters, pressure and safety switches, Carel NXL003152H variable frequency converter, Soler & Palau **REB-5** speed controller, Televis Compact 600 monitor, Eliwell EWCM 6100 display and a control box. \*Why choose for HOSBV? Were not only the largest used refrigeration specialist in Europe, but also, we deliver all equipment including an extensive test, warranty and an industrial cleaning. \*Optionally we can also perform a new paint job and arrange the logistics.