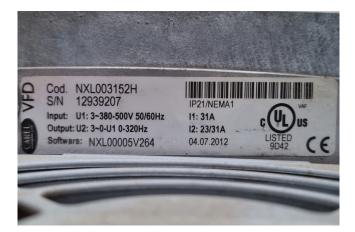

#### Used Frascold Q7-36.1Y (x2)

Used Frascold TWINQ7-36.1Y compressor unit on Freon. Complete with 2x Frascold O7-36.1Y semihermetic piston compressors, GVN HLR-8A-F/F-50x1 liquid receiver with a volume of 50 liters, pressure and safety switches, Carel NXL003152H variable frequency converter, Soler & Palau **REB-5** speed controller, Televis Compact 600 monitor, Eliwell EWCM 6100 display and a control box. \*Why choose for HOSBV? Were not only the largest used refrigeration specialist in Europe, but also, we deliver all equipment including an extensive test, warranty and an industrial cleaning. \*Optionally we can also perform a new paint job and arrange the logistics.