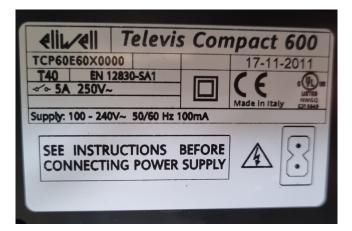

#### Used Frascold Q7-36.1Y (x2)

Used Frascold TWINQ7-36.1Y compressor unit on Freon. Complete with 2x Frascold O7-36.1Y semihermetic piston compressors, GVN HLR-8A-F/F-50x1 liquid receiver with a volume of 50 liters, pressure and safety switches, Carel NXL003152H variable frequency converter, Soler & Palau **REB-5** speed controller, Televis Compact 600 monitor, Eliwell EWCM 6100 display and a control box. \*Why choose for HOSBV? Were not only the largest used refrigeration specialist in Europe, but also, we deliver all equipment including an extensive test, warranty and an industrial cleaning. \*Optionally we can also perform a new paint job and arrange the logistics.