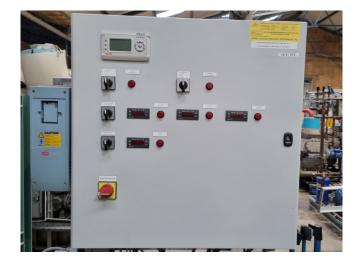

#### Used Frascold Q7-36.1Y (x2)

Used Frascold TWINQ7-36.1Y compressor unit on Freon. Complete with 2x Frascold O7-36.1Y semihermetic piston compressors, GVN HLR-8A-F/F-50x1 liquid receiver with a volume of 50 liters, pressure and safety switches, Carel NXL003152H variable frequency converter, Soler & Palau **REB-5** speed controller, Televis Compact 600 monitor, Eliwell EWCM 6100 display and a control box. \*Why choose for HOSBV? Were not only the largest used refrigeration specialist in Europe, but also, we deliver all equipment including an extensive test, warranty and an industrial cleaning. \*Optionally we can also perform a new paint job and arrange the logistics.