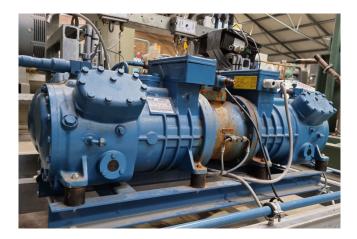

#### Used Frascold Q7-36.1Y (x2)

Used Frascold TWINQ7-36.1Y compressor unit on Freon. Complete with 2x Frascold O7-36.1Y semihermetic piston compressors, GVN HLR-8A-F/F-50x1 liquid receiver with a volume of 50 liters, pressure and safety switches, Carel NXL003152H variable frequency converter, Soler & Palau **REB-5** speed controller, Televis Compact 600 monitor, Eliwell EWCM 6100 display and a control box. \*Why choose for HOSBV? Were not only the largest used refrigeration specialist in Europe, but also, we deliver all equipment including an extensive test, warranty and an industrial cleaning. \*Optionally we can also perform a new paint job and arrange the logistics.