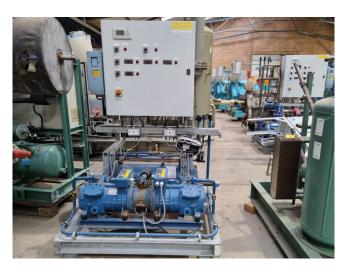

#### Used Frascold Q7-36.1Y (x2)

Used Frascold TWINQ7-36.1Y compressor unit on Freon. Complete with 2x Frascold O7-36.1Y semihermetic piston compressors, GVN HLR-8A-F/F-50x1 liquid receiver with a volume of 50 liters, pressure and safety switches, Carel NXL003152H variable frequency converter, Soler & Palau **REB-5** speed controller, Televis Compact 600 monitor, Eliwell EWCM 6100 display and a control box. \*Why choose for HOSBV? Were not only the largest used refrigeration specialist in Europe, but also, we deliver all equipment including an extensive test, warranty and an industrial cleaning. \*Optionally we can also perform a new paint job and arrange the logistics.