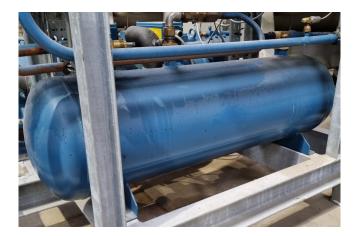

#### Used Frascold Q7-36.1Y (x2)

Used Frascold TWINQ7-36.1Y compressor unit on Freon. Complete with 2x Frascold O7-36.1Y semihermetic piston compressors, GVN HLR-8A-F/F-50x1 liquid receiver with a volume of 50 liters, pressure and safety switches, Carel NXL003152H variable frequency converter, Soler & Palau **REB-5** speed controller, Televis Compact 600 monitor, Eliwell EWCM 6100 display and a control box. \*Why choose for HOSBV? Were not only the largest used refrigeration specialist in Europe, but also, we deliver all equipment including an extensive test, warranty and an industrial cleaning. \*Optionally we can also perform a new paint job and arrange the logistics.

| Manufactured By<br>Guycen Sogutuna Unite-leit<br>San. ve, Tier. Ltd. Sti.<br>Dabpedere Cad. Lalezen Sok.<br>No.7. 32375 Stil / Jatanbul<br>Made in TURKED<br>Weiter South States<br>Weiter States<br>Weiter States<br>States States States<br>States States States States<br>Refriger<br>Product : | ation Compone<br>www.gvn.co |        |
|----------------------------------------------------------------------------------------------------------------------------------------------------------------------------------------------------------------------------------------------------------------------------------------------------|-----------------------------|--------|
| Horizontal Liquid Receiver                                                                                                                                                                                                                                                                         |                             |        |
| Cooler Fluid Type<br>Model                                                                                                                                                                                                                                                                         | R22 - R134a - R404a - R407  | - R507 |
| Volume (V)                                                                                                                                                                                                                                                                                         | 50                          | Lt.    |
| Working Pressure (PS)                                                                                                                                                                                                                                                                              | 33                          | Bar.   |
| H. Static / Pneumatic Pressure (P                                                                                                                                                                                                                                                                  | r)· 37 48                   | Bar.   |
| Working Temperature (TS)                                                                                                                                                                                                                                                                           | - 10 + 130                  | °C     |
| Inlet / Outlet                                                                                                                                                                                                                                                                                     | 1 3/4" 1 1/4"               |        |
| Equipment Weight                                                                                                                                                                                                                                                                                   |                             | Kg.    |
| Manufactured Year                                                                                                                                                                                                                                                                                  | 03.03.2011                  |        |
| Category<br>Serial No                                                                                                                                                                                                                                                                              | III / B+C1                  |        |
| CE 0036                                                                                                                                                                                                                                                                                            | GVN031100663                |        |
| CAUTION III Vessel is                                                                                                                                                                                                                                                                              | under pressure              |        |