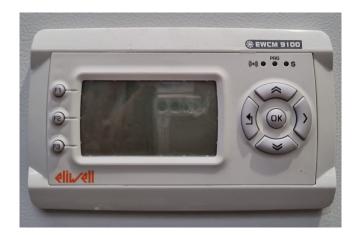

#### Used Frascold Q7-36.1Y (x2)

Used Frascold TWINQ7-36.1Y compressor unit on Freon. Complete with 2x Frascold O7-36.1Y semihermetic piston compressors, GVN HLR-8A-F/F-50x1 liquid receiver with a volume of 50 liters, pressure and safety switches, Carel NXL003152H variable frequency converter, Soler & Palau **REB-5** speed controller, Televis Compact 600 monitor, Eliwell EWCM 6100 display and a control box. \*Why choose for HOSBV? Were not only the largest used refrigeration specialist in Europe, but also, we deliver all equipment including an extensive test, warranty and an industrial cleaning. \*Optionally we can also perform a new paint job and arrange the logistics.