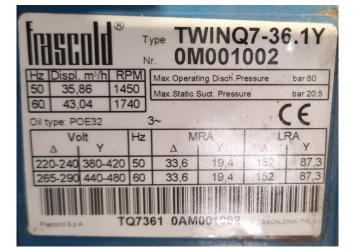

#### **Specifications**

| Brand                    | Frascold          |
|--------------------------|-------------------|
| Туре                     | Q7-36.1Y (x2)     |
| Refrigerant              | Freon             |
| kW at -5ºC/+40ºC         | 49,3              |
| kW at -10ºC/+40ºC        | 40,7              |
| kW at -20ºC/+40ºC        | 26,5              |
| kW at -30ºC/+40ºC        | 16,1              |
| kW at -40ºC/+40ºC        | 8,7               |
| kW at -45ºC/+40ºC        | 5,8               |
| Capacity Control         | ✓                 |
| On steel base frame      | ✓                 |
| Pressure safety switches | $\checkmark$      |
| Hp/Lp/Op                 |                   |
| Liquid receiver          | ✓                 |
| Liquid receiver ltr.     | 50                |
| Oil separator            | ✓                 |
| Sight Glass              | ✓                 |
| m3 / h                   | 67,2              |
| Package / Rack           | ✓                 |
| Sizes                    | 1200x1010x1810 mm |
|                          | (LxWxH)           |
|                          |                   |

#### Used Frascold Q7-36.1Y (x2)

Used Frascold TWINQ7-36.1Y compressor unit on Freon. Complete with 2x Frascold O7-36.1Y semihermetic piston compressors, GVN HLR-8A-F/F-50x1 liquid receiver with a volume of 50 liters, pressure and safety switches, Carel NXL003152H variable frequency converter, Soler & Palau **REB-5** speed controller, Televis Compact 600 monitor, Eliwell EWCM 6100 display and a control box. \*Why choose for HOSBV? Were not only the largest used refrigeration specialist in Europe, but also, we deliver all equipment including an extensive test, warranty and an industrial cleaning. \*Optionally we can also perform a new paint job and arrange the logistics.