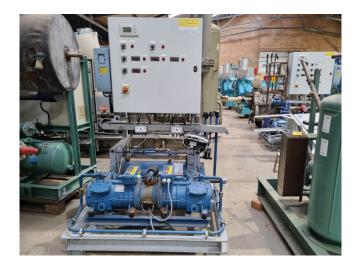

#### Used Frascold Q7-36.1Y (x2)

Used Frascold TWINQ7-36.1Y compressor unit on Freon. Complete with 2x Frascold O7-36.1Y semihermetic piston compressors, GVN HLR-8A-F/F-50x1 liquid receiver with a volume of 50 liters, pressure and safety switches, Carel NXL003152H variable frequency converter, Soler & Palau **REB-5** speed controller, Televis Compact 600 monitor, Eliwell EWCM 6100 display and a control box. \*Why choose for HOSBV? Were not only the largest used refrigeration specialist in Europe, but also, we deliver all equipment including an extensive test, warranty and an industrial cleaning. \*Optionally we can also perform a new paint job and arrange the logistics.