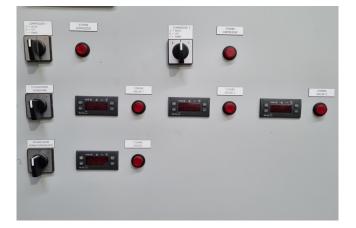

#### Used Frascold Q7-36.1Y (x2)

Used Frascold TWINQ7-36.1Y compressor unit on Freon. Complete with 2x Frascold O7-36.1Y semihermetic piston compressors, GVN HLR-8A-F/F-50x1 liquid receiver with a volume of 50 liters, pressure and safety switches, Carel NXL003152H variable frequency converter, Soler & Palau **REB-5** speed controller, Televis Compact 600 monitor, Eliwell EWCM 6100 display and a control box. \*Why choose for HOSBV? Were not only the largest used refrigeration specialist in Europe, but also, we deliver all equipment including an extensive test, warranty and an industrial cleaning. \*Optionally we can also perform a new paint job and arrange the logistics.